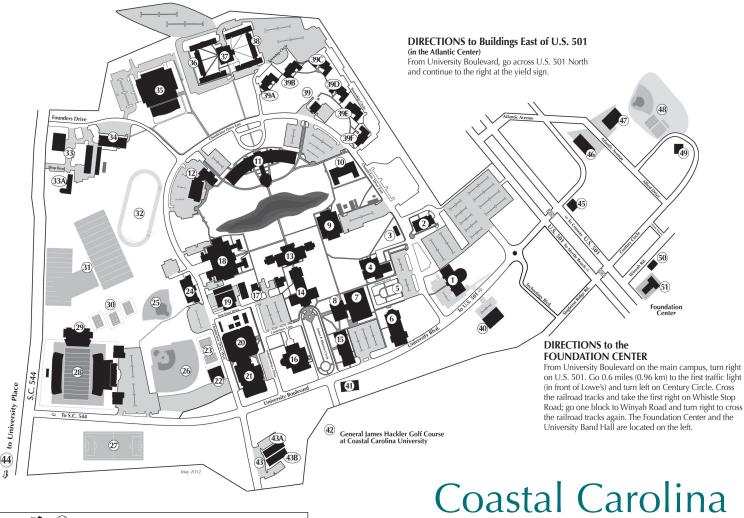

## **Campus Map Key**

- Bill Baxley Hall (Rotunda - Welcome Center)
- 2 Kingston Hall (Admissions / Financial Aid)
- 3 Evergreen (Office of Student Accounts)
- 4 Lib Jackson Student Center / CINO Grille
- 5 Spadoni Park / Graham Family Bell Tower
- 6 Wheelwright Auditorium
- 7 Kimbel Library
- 8 Bryan Information Commons
- 9 R. Cathcart Smith Science Center
- 10 Swain Science Center
- 11 E. Craig Wall Sr. College of Business Administration
- 12 Academic Building
- 13 Eldred E. Prince Building / University College
- 14 Edward M. Singleton Building
- 15 Spadoni College of Education / Kearns Hall
- 16 Atheneum Hall
  - (Public Safety / Alumni Relations / Office for Philanthropy)
- 17 Indigo House (Career Services Center)

- 18 Thomas W. and Robin W. Edwards College of Humanities and Fine Arts
- 19 Hampton Hall (Video / Media Services)
- 20 Kimbel Arena
- 21 Williams-Brice Recreation Center
- 22 Baseball / Softball Hitting Facility
- 23 Joseph W. Holliday Tennis Practice Courts
- **24 Arcadia Hall** (Athletic Administration)
- 25 Softball Field
- 26 Charles L. Watson Baseball Stadium / Vrooman Field
- 27 Soccer Field
- 28 Brooks Stadium / Benton Field
- 29 Adkins Fieldhouse
- 30 Billy Nichols Tennis Center
- 31 Athletic Practice Fields
- 32 Track and Field Facility
- **Facilities Planning & Management Complex** 33A. Facilities Administration /
- Transportation / Projects & Planning **34 Sands Hall** 
  - (U.S. Post Office / Credit Union)
- 35 HTC Student Recreation & Convocation Center (Bookstore)
- 36 Ronald G. Eaglin Residence Hall

- 37 Fred W. Hicks Dining Hall
- **38 Ronald R. Ingle Residence Hall** (Office of University Housing)
- 39 The Woods Residence Halls
  - 39A. Palmetto 39D. Maple 39B. Elm 39E. Cypress 39C. Dogwood 39F. Oak
- 40 Student Health Center
- 41 Lackey Chapel
- 42 General James Hackler Golf Course at Coastal Carolina University
- 43 The Gardens Residence Halls
- 43A. Azalea 43B. Magnolia
- 44 University Place
- 45 Human Resources and Equal Opportunity / Payroll
- 46 Burroughs & Chapin Center for Marine and Wetland Studies
- 47 Coastal Science Center (Printing Services)
- 48 Intramural Fields
- 49 Atlantic Hall
  - (Procurement / Shipping & Receiving)
- 50 University Band Hall
- 51 Foundation Center / Community Partnerships