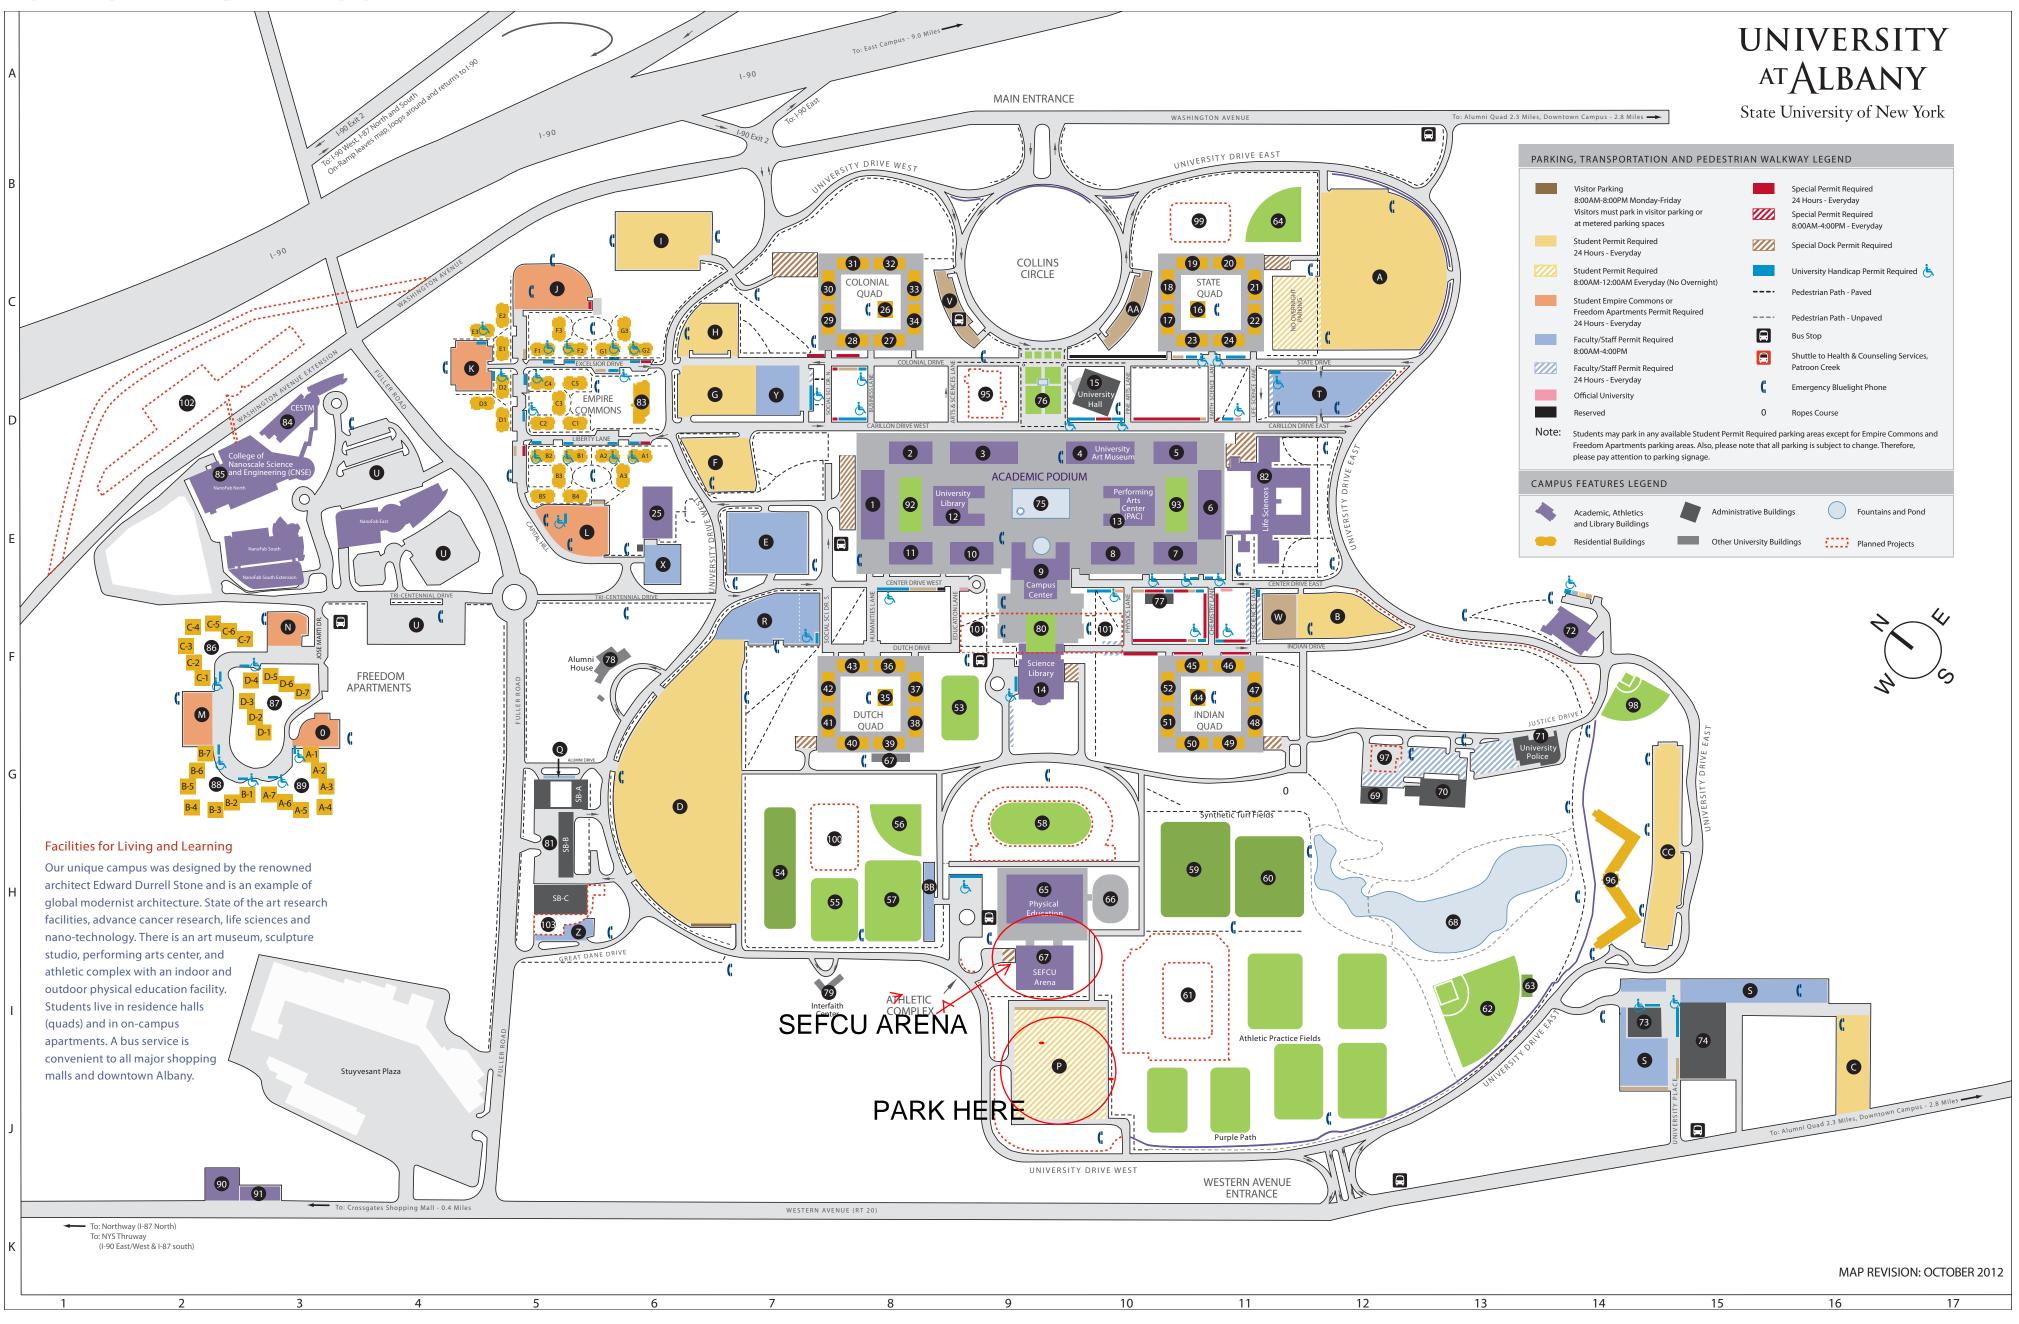

# **UPTOWN CAMPUS**

### **ACADEMIC BUILDINGS**

### Academic Podium, E9 3 Arts & Sciences, E9

- 6 Biology, E11
- 2 Business, E8
- 95 Business School Building ('13), D9 9 Campus Center, E9
- 101 Campus Center Expansion ('15), E9 7 Chemistry, E10
- 5 Earth Science & Mathematics, E10
- 10 Education, E9 4 Fine Arts, E10
- University Art Museum, E10
- 11 Humanities, E8 82 Life Sciences, E11
- 8 Physics, E10

- Arts / Libraries
- 13 Performing Arts Center, E10 12 University Library, E9
- 1 Social Sciences, E8
- 14 Science Library, F9
- 102 Nanofab Northerly

91 Center for Autism

- ADMINISTRATIVE BUILDINGS
- 77 Parking and
- Mass Transit Building, F10 74 University Administration
- Building, J15 15 University Hall, D10
- **Undergraduate Admissions** 71 University Police Department, G13

- Other Academic Buildings ATHLETICS, H9.5 72 Sculpture Studio, F14 63 Batting Cage, I13
- 25 Building 25, E6 62 Baseball Field, I13 84 CESTM, D3 66 The Bubble, H10
  - and Related Disabilities, J3 57 Field Hockey Field, H8
- 90 Child Research Study Center, J2 60 Hockey Field, H11 85 College of Nanoscale Science
- 55 Intramural Field, H7 and Engineering (CNSE), D2 59 John R. Fallon Field
- Expansion ('13), D2

- 65 Physical Education, H9 73 Management Services Center, I14
  - 100 Recreational Field ('12), H8 67 SEFCU Arena, 19
    - 56 Softball Field, H8 64 Softball Field, B11

53 Dutch Field, G9

(Lacrosse), H10

61 Multi-Purpose Athletic Stadium

98 Softball Field ('12), F14 99 Soccer Field ('12), B11 54 Tennis Courts, H7

58 University Field, H9

### PARKING

- X Building 25 Faculty/Staff Parking, E6
- U CESTM Parking
- Y Colonial Faculty/ Staff Parking, D7
- H Colonial Student Parking (A), C6 G Colonial Student Parking (B), D6
- Colonial Student Parking (C), E7 R Dutch Faculty/Staff Parking, F6
- D Dutch Student Parking, H6 Empire North Parking, C5
- O Freedom Student Parking (A), G3
- Empire West Parking, D4 Empire South Parking, E5
- M Freedom Student Parking (B), F2 N Freedom Student Parking (C), F3 B Indian East Student Parking, F12
- CC Liberty Parking ('12), H15
- S MSC/UAB Faculty/ Staff Parking, I15
- C MSC/UAB Student Parking, J16 I Northwest Student Parking, C6
- E Podium West Faculty/Staff Parking, E7 BB Physical Education Parking, H8
- Q SBA Faculty/Staff Parking, G5 SBC Faculty/Staff Parking, I5 SEFCU Arena Parking, J9
- State Faculty/Staff Parking, D11 A State Student Parking, C12
  - W Visitor Parking, F11

### RESIDENTIAL COLONIAL QUAD, C8

- 30 Clinton, C8
- 27 Herkimer, C9 34 Johnson, C8

- V Visitor Parking, Lot 1, C9

- 29 Delancey, C7 28 Hamilton, C7
- 26 Livingston Tower, C8
- 33 Morris, C8 32 Paine, C8
- 31 Zenger, C8
- AA Visitor Parking Lot 1A, C10

### DUTCH QUAD, G8

- 39 Beverwyck, G8 37 Bleaker, G8
- 42 Ryckman, G8
- 40 Schulyer, G7 35 Stuyvesant Tower, G8
- 36 Ten Broeck, G8 43 Ten Eyck, G8
- 38 Van Cortlandt, G8 41 Van Rensselaer, G7

### EMPIRE COMMONS, D5

- 83 Community Building, D6

### 87 Lazarus Hall, F3

FREEDOM APARTMENTS, F2

- 86 Northup Hall, F2
- 88 Stanton Hall, G2
- 89 Truth Hall, G3
- INDIAN QUAD, G11 48 Adirondack, G11
- 47 Cayuga, G11 46 Mahican, G11
- 44 Mohawk Tower, G11
- 45 Montauk, G10
- 52 Oneida, G10
- 51 Onondaga, G10
- 50 Seneca, G10 49 Tuscarora, G11

# 20 Whitman, C10

STATE QUAD, C10

21 Anthony, C11

22 Copper, C11

24 Fulton, C11

23 Irving, C10

17 Melville, C10

18 Steimetz, C10

19 Tappan, C10

16 Eastman Tower, C10

### OTHER, H14

# 96 Liberty Place ('12), H14

78 Alumni House, F5 79 Interfaith Center, I7

94 Ukids, G8

OTHER

76 Entry Plaza, D9

80 The Garden and

68 Indian Pond, H13

Parents Fountain, F9

93 Podium East Garden, E11

92 Podium West Garden, E8

75 Fountain, E9

103 Data Center Expansion ('14), H5 70 Grounds Building, G13

**GARDENS AND FOUNTAINS** 

- 97 Grounds Building Addition ('12), G12 69 Grounds Salt Shed, G12
- 81 Service Complex, H5