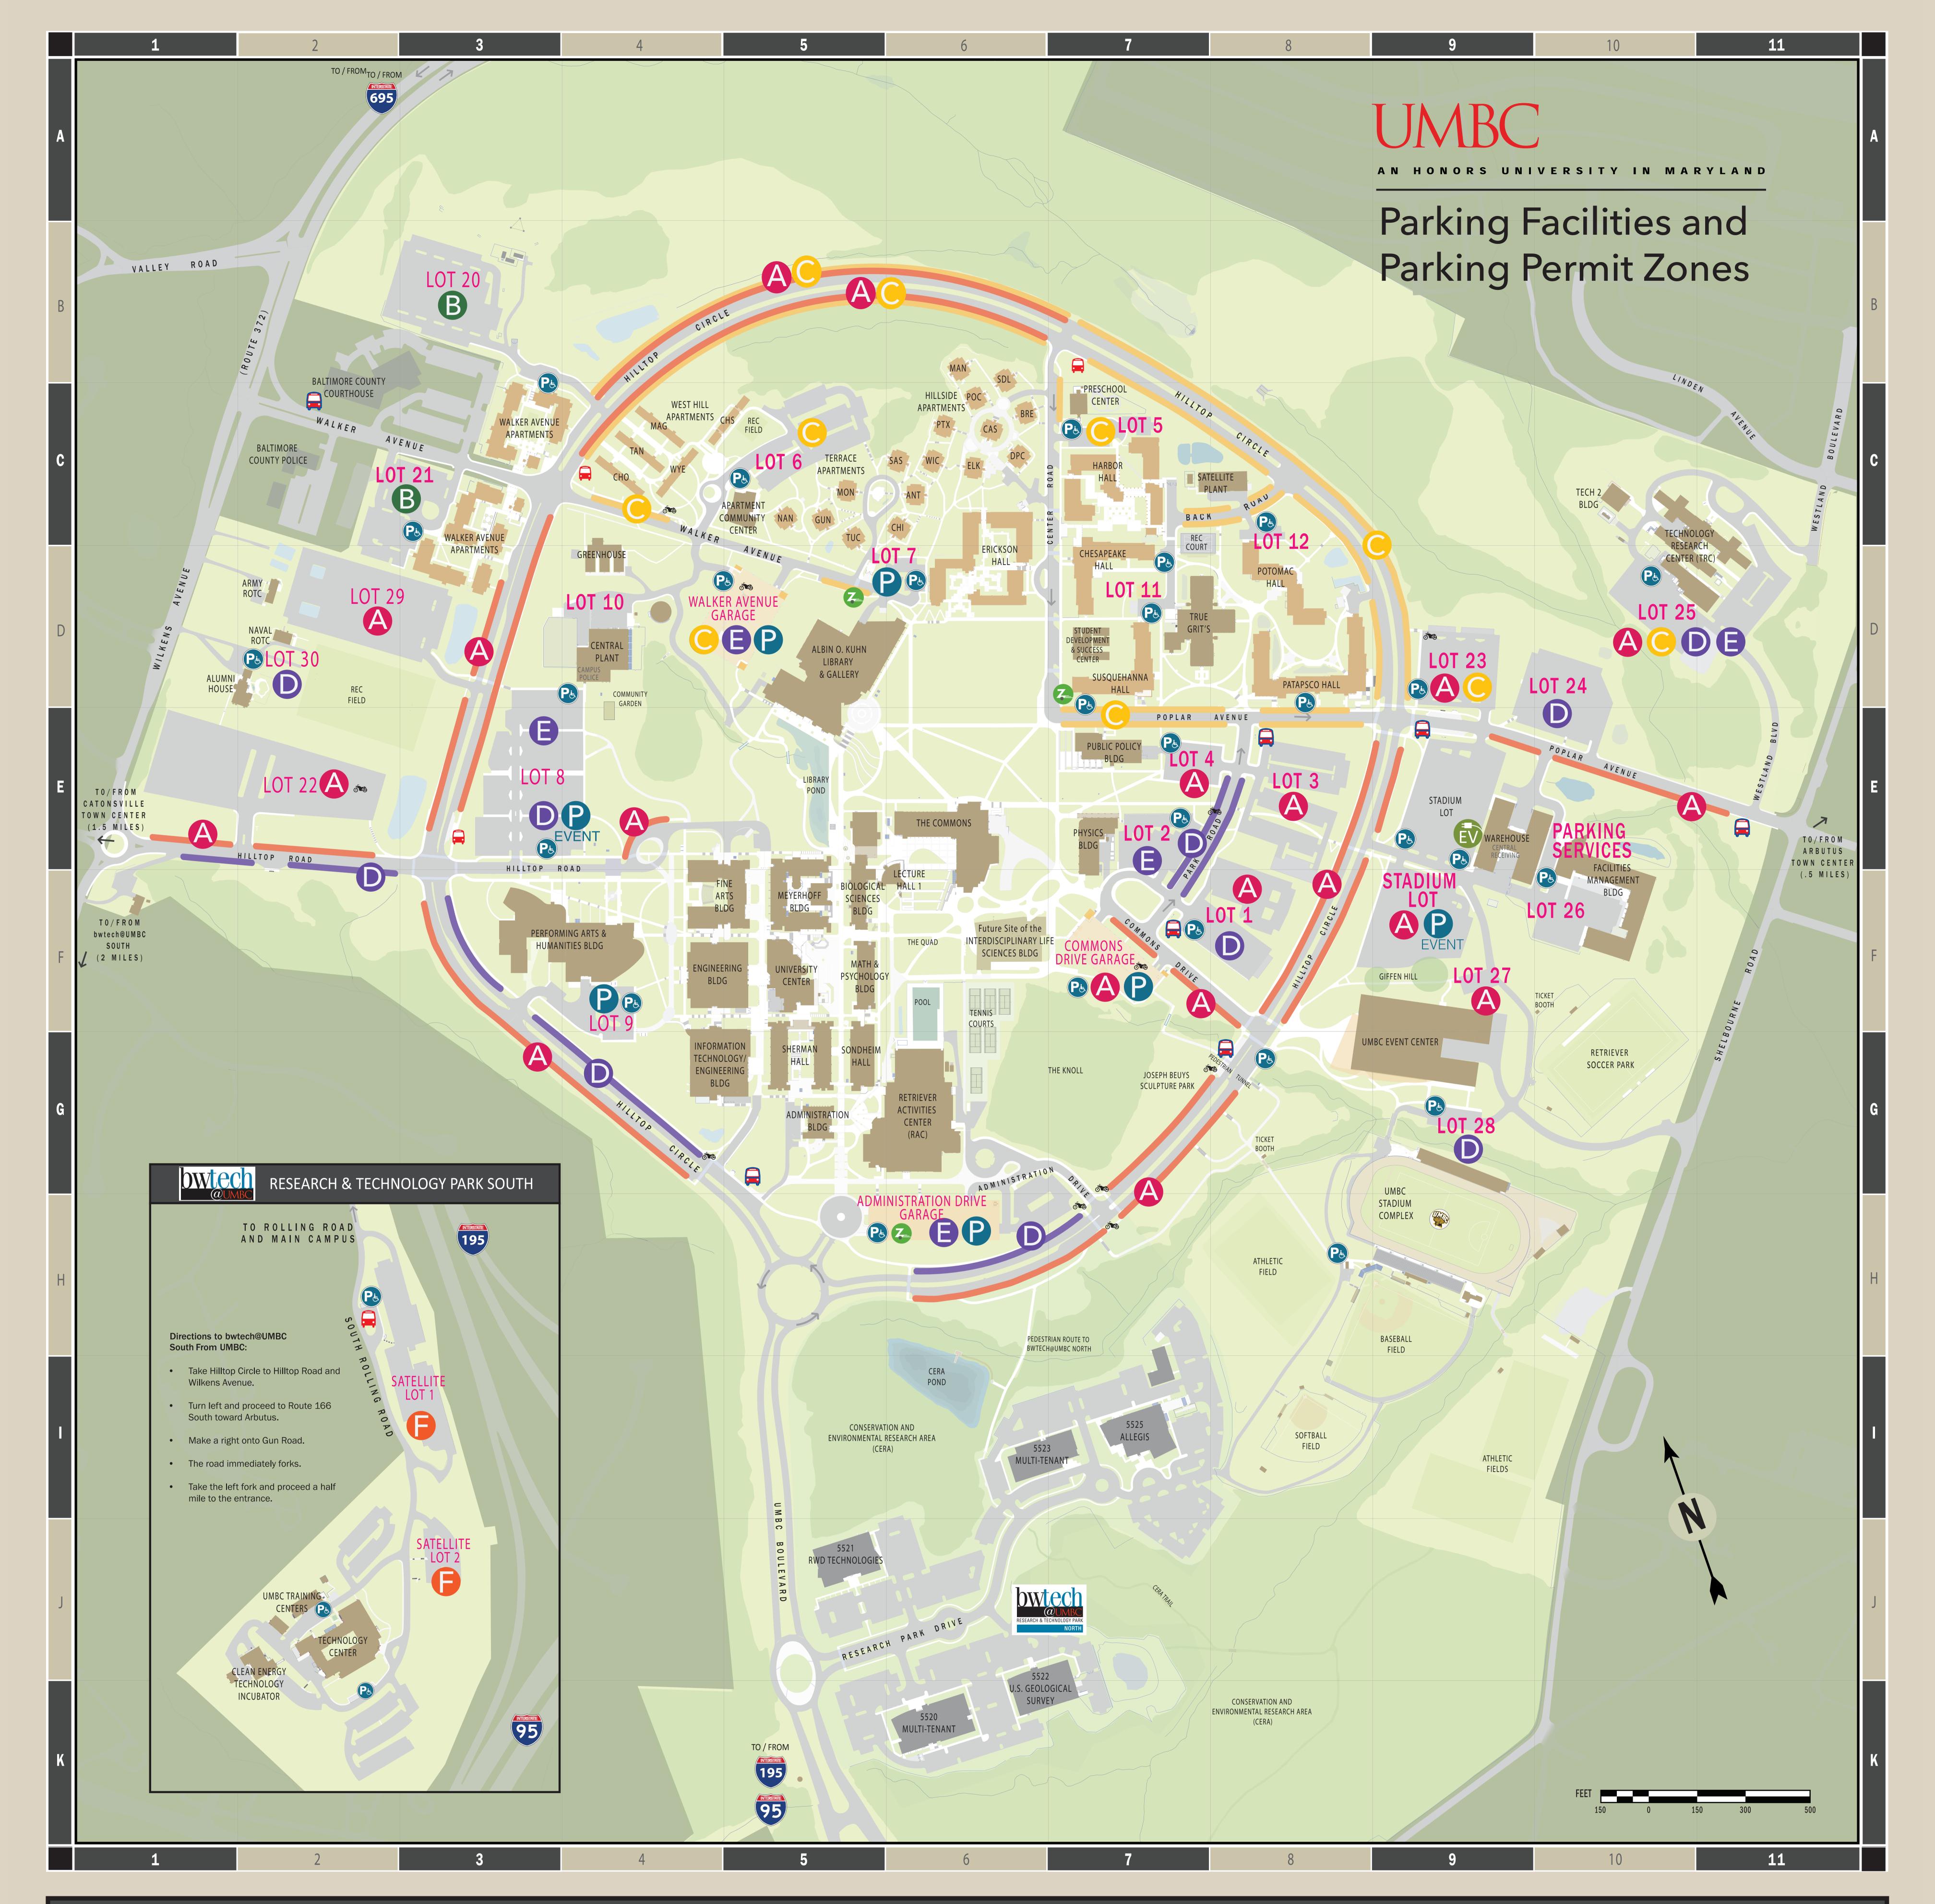

## CAMPUS DIRECTORY

## PARKING PERMIT GROUPS

- A **COMMUTER STUDENT**
- B WALKER COMMUNITY RESIDENT
- **RESIDENTIAL STUDENT (BESIDES WALKER)**
- D FACULTY/STAFF
- B GATED FACULTY/STAFF
- B FRESHMAN RESIDENT STUDENT

- P VISITOR PARKING (METERED SPACES)
- **P** EVENT **EVENT VISITOR PARKING**
- HANDICAP ACCESSIBLE PARKING Pi
- **ZIPCAR PARKING ELECTRIC VEHICLE CHARGING STATION**
- А

- **RESIDENT ON-STREET PARKING**
- **COMMUTER ON-STREET PARKING**

- Ó **MOTORCYCLE PARKING**
- **Directions to Satellite Lots 1 and 2** (at bwtech@UMBC South)
- From UMBC:
- Take Hilltop Circle to Hilltop Road and Wilkens Avenue. Turn left and proceed to Route 166 South toward Arbutus.
- Make a right onto Gun Road. The road immediately forks. Take the left fork (Rolling Road) and proceed a half mile.