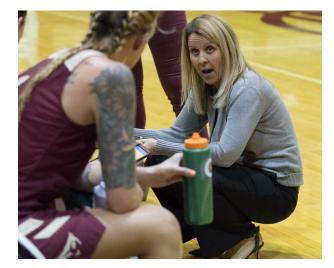

#### **PEG SWADENER**

WILLAMETTE HEAD WOMEN'S BASKETBALL COACH

swadener@willamette.edu

Coach Peg Swadener, is in her sixth year at Willamette University. Her enthusiasm and passion for the game extends to all levels, including camp.

"Here at Willamette we stress the importance of fundamentals and having fun with the game of basketball. Our week-long camp provides not only lessons on the court but lessons to take into everyday life. We are committed to providing each camper with the best experience possible during our Pro Hoop Camp."