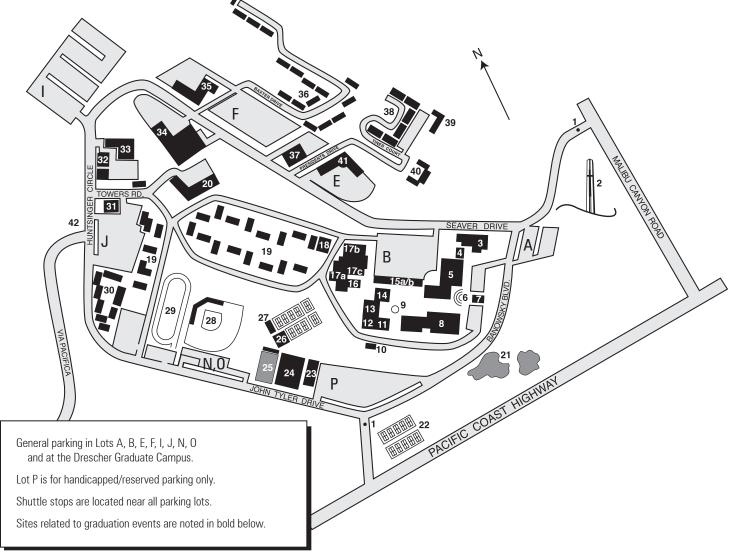

## MALIBU CAMPUS MAP

- 1. Information Booth
- 2. Phillips Theme Tower
- 3. Charles B. Thornton Administrative Center
- 4. Pendleton Computer Center
- Huntsinger Academic Complex
   Payson Library
   Pendleton Learning Center
- 6. Amphitheatre
- 7. Stauffer Chapel
- 8. Tyler Campus Center Campus Bookstore Fireside Room Rockwell Dining Center Sandbar Student Lounge Waves Café
- 9. Mullin Town Square
  Adamson Plaza
  Biggers Family Courtyard
  Joslyn Plaza
  - Scaife Terrace and Bridge
- 10. Stauffer Greenhouse
- 11. Rockwell Academic Center

- 12. Keck Science Center
- 13. Appleby American Studies Center
- 14. Elkins Auditorium
- 15a. Black Family Plaza Classrooms (lower level)
- 15b. Plaza Terrace (upper level)
- 16. Frederick R. Weisman Museum of Art
- 17a.Cultural Arts Center Lindhurst Theatre Raitt Recital Hall
- 17b. Music Building
- 17c. Smothers Theatre
- 18. Howard A. White Center (HAWC)
- 19. Residence Halls
- 20. Rockwell Towers Residence Hall
- 21. Alumni Park
- 22. Crest Tennis Courts
- 23. Helen Field Heritage Hall
- 24. Firestone Fieldhouse
- 25. Raleigh Runnels Memorial Pool
- 26. Ralphs-Straus Tennis Center

- 27. Harilela International Tennis Stadium
- 28. Eddy D. Field Baseball Stadium
- 29. Stotsenberg Track Tari Frahm Rokus Field
- 30. Lovernich Residential Complex
- 31. Student Health Center
- 32. Mail Services
- 33. Facilities Services/Printing Services
- 34. Odell McConnell Law Center
- 35. George C. Page Residential Complex
- 36. Faculty/Staff Homes
- 37. Seaver Academic Complex
- 38. Faculty/Staff Homes
- 39. Mallmann House
- 40. Brock House
- 41. Center for Communication and Business Café Fresca Public Safety
- 42. Entrance to Drescher Graduate Campus