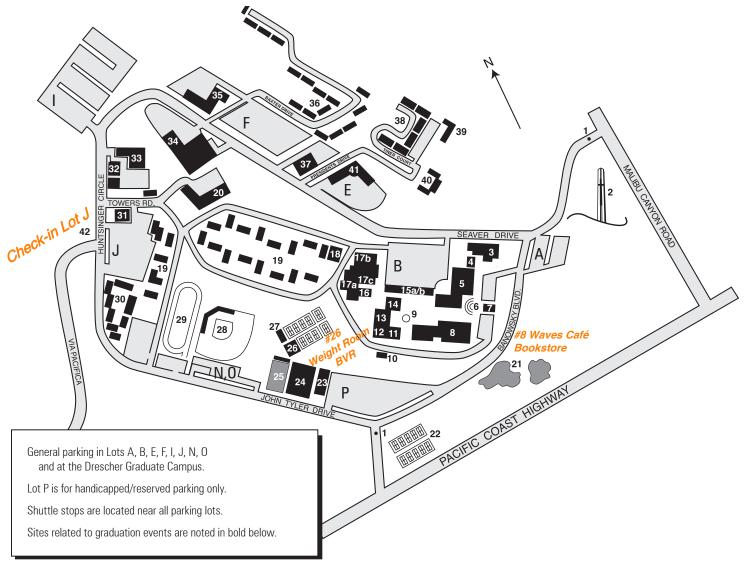

## MALIBU CAMPUS MAP

- 1. Information Booth
- 2. Phillips Theme Tower
- 3. Charles B. Thornton Administrative Center
- 4. Pendleton Computer Center
- 5. Huntsinger Academic Complex
  Payson Library
  Pendleton Learning Center
- 6. Amphitheatre
- 7. Stauffer Chapel
- 8. Tyler Campus Center Campus Bookstore Fireside Room Rockwell Dining Center Sandbar Student Lounge Waves Café
- 9. Mullin Town Square
  Adamson Plaza
  Biggers Family Courtyard
  Joslyn Plaza
  Scaife Terrace and Bridge
- 10. Stauffer Greenhouse
- 11. Rockwell Academic Center

- 12. Keck Science Center
- 13. Appleby American Studies Center
- 14. Elkins Auditorium
- 15a. Black Family Plaza Classrooms (lower level)
- 15b. Plaza Terrace (upper level)
- 16. Frederick R. Weisman Museum of Art
- 17a.Cultural Arts Center Lindhurst Theatre Raitt Recital Hall
- 17b. Music Building
- 17c. Smothers Theatre
- 18. Howard A. White Center (HAWC)
- 19. Residence Halls
- 20. Rockwell Towers Residence Hall
- 21. Alumni Park
- 22. Crest Tennis Courts
- 23. Helen Field Heritage Hall
- 24. Firestone Fieldhouse
- 25. Raleigh Runnels Memorial Pool
- 26. Ralphs-Straus Tennis Center

- 27. Harilela International Tennis Stadium
- 28. Eddy D. Field Baseball Stadium
- 29. Stotsenberg Track Tari Frahm Rokus Field
- 30. Lovernich Residential Complex
- 31. Student Health Center
- 32. Mail Services
- 33. Facilities Services/Printing Services
- 34. Odell McConnell Law Center
- 35. George C. Page Residential Complex
- 36. Faculty/Staff Homes
- 37. Seaver Academic Complex
- 38. Faculty/Staff Homes
- 39. Mallmann House
- 40. Brock House
- 41. Center for Communication and Business Café Fresca Public Safety
- 42. Entrance to Drescher Graduate Campus